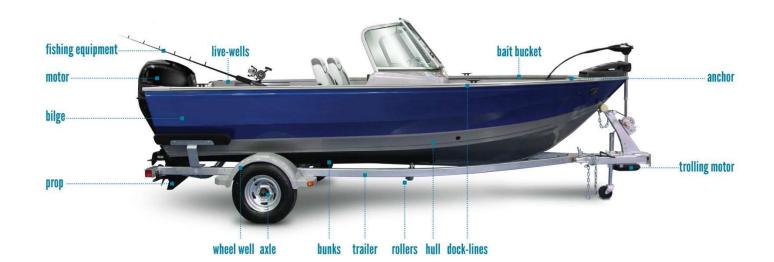

## AIS Water Steward Checklist and Survey

☐ Water intake (Jet boat and PWC)

Water Steward Name:

Live well

Transom well

| г  | 1- | + | _  |  |
|----|----|---|----|--|
| т. | Jd | ш | Н. |  |

| Cle | an                          |                                 |                   |
|-----|-----------------------------|---------------------------------|-------------------|
|     | Trailer hitch               | Transom plug                    | Anchor            |
|     | Winch                       | Water intake                    | Bow line          |
|     | Main hull                   | Transducer                      | Ropes and chains  |
|     | Lower hull below water line | License plate                   | Buoys             |
|     | Wheel/ wheel well           | Trailer lights                  | Ladder            |
|     | Motor                       | Electrical wires                | Bait bucket       |
|     | Trim tabs                   | Trailer pads, rollers and rails | Fishing equipment |
|     | Propellors                  | Trailer axel                    | Hunting equipment |
|     |                             |                                 |                   |
| Dra | nin                         |                                 |                   |